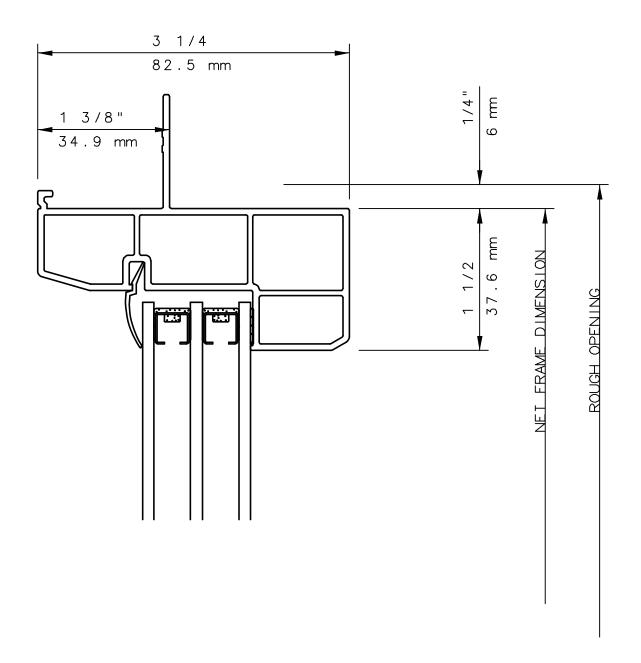

### NOTE

THIS IS AN ARCHITECTURAL VIEW OF CROSS SECTIONS ONLY AND INSTALLATION OF SHIMS, FASTENERS, AND SEALANT SHALL BE THE RESPONSIBILITY OF THE INSTALLER.