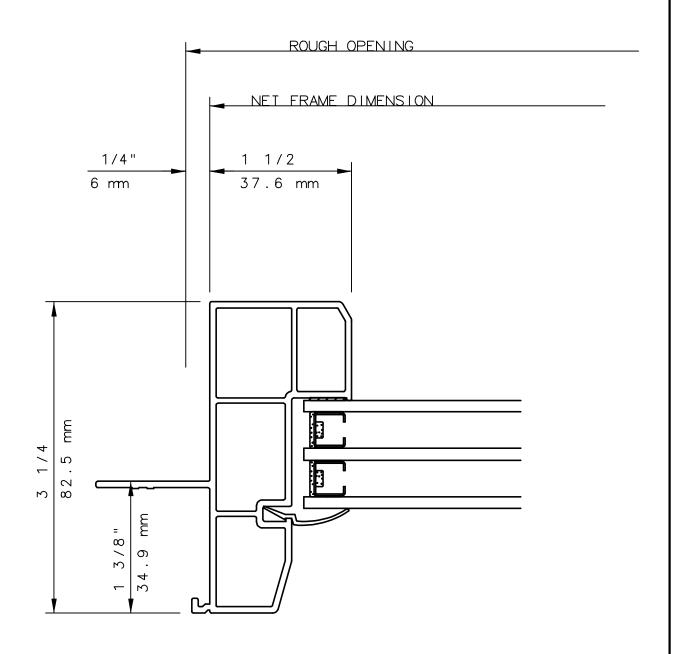

### NOTE

THIS IS AN ARCHITECTURAL VIEW OF CROSS SECTIONS ONLY AND INSTALLATION OF SHIMS, FASTENERS, AND SEALANT SHALL BE THE RESPONSIBILITY OF THE INSTALLER.