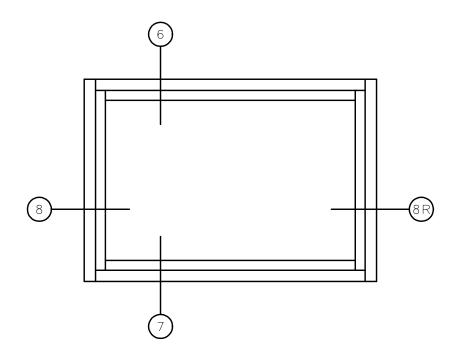

## SERIES 5420 / 21 / 60 / 80 PICTURE WINDOWS



0

#### **General Notes:**

Not to Scale

Due to continual product development, detail and technical data are subject to change without notice
For latest product specifications please go to our website: www.intlwindow.com or contact your IWC Representative
This is an architectural view of cross sections only and installation of shims, fasteners and sealant shall be the responsibility of the installer







### NOTE

THIS IS AN ARCHITECTURAL VIEW OF CROSS SECTIONS ONLY AND INSTALLATION OF SHIMS, FASTENERS, AND SEALANT SHALL BE THE RESPONSIBILITY OF THE INSTALLER.

#### INTERNATIONAL WINDOW - NORTHERN CAL.

30526 SAN ANTONIO STREET HAYWARD, CALIFORNIA 94544 (510) 487-1122 ORDER DESK (510) 487-1234 FAX # (510) 471-9387 OR (510) 489-3020

### INTERNATIONAL WINDOW CORPORATION

1551 EAST ORAN