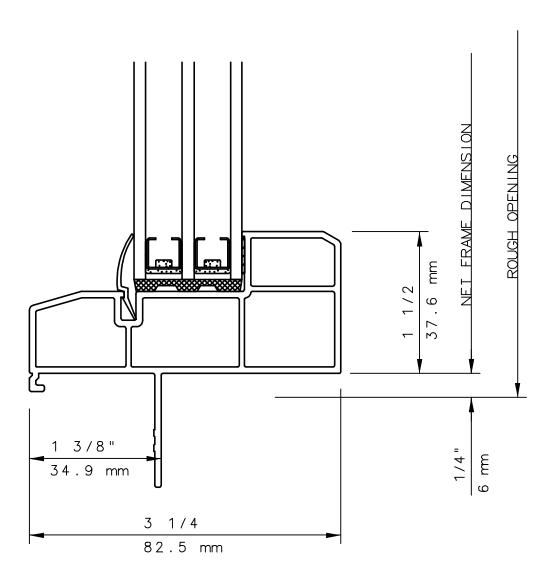

### NOTE

THIS IS AN ARCHITECTURAL VIEW OF CROSS SECTIONS ONLY AND INSTALLATION OF SHIMS, FASTENERS, AND SEALANT SHALL BE THE RESPONSIBILITY OF THE INSTALLER.