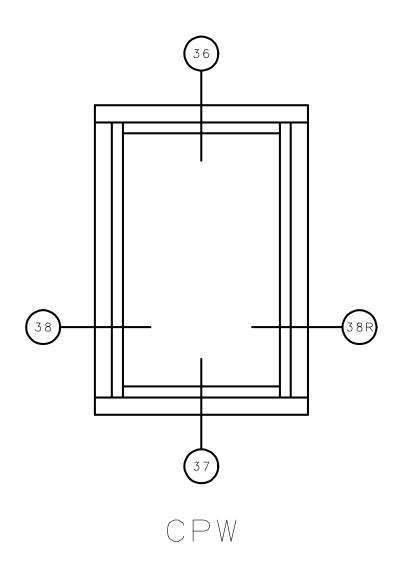

### SERIES 5420 / 21 / 60 / 80 CASEMENT WINDOWS

### **General Notes:**

Not to Scale

Due to continual product development, detail and technical data are subject to change without notice For latest product specifications please go to our website: www.intlwindow.com or contact your IWC Representative This is an architectural view of cross sections only and installation of shims, fasteners and sealant shall be the responsibility of the installer