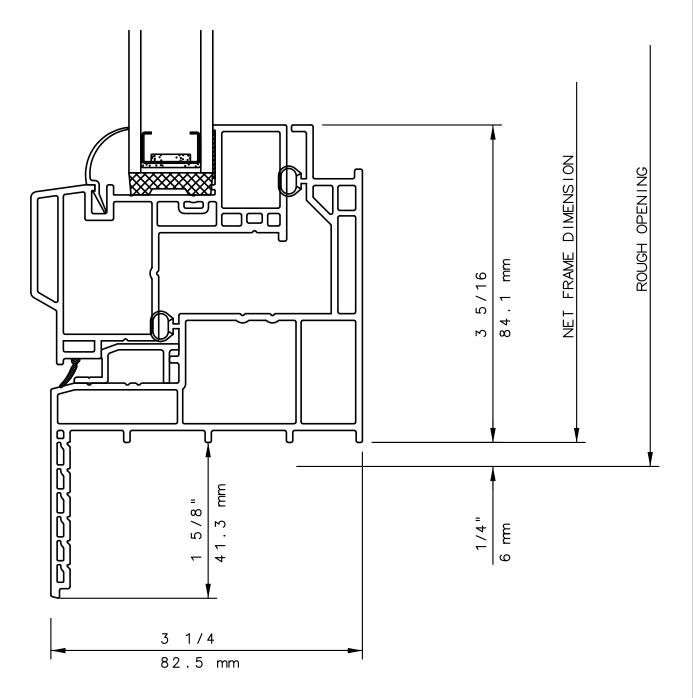

# SERIES 5460 CASEMENT PICTURE WINDOW **IWC** JAMB DETAIL 38 ROUGH OPENING NET FRAME DIMENSION 3 5/16 1/4" 6 mm 84.1 mm E 4 $\mathbf{c}$ 1.625 $\sim$ 3 $\infty$

#### NOTE

THIS IS AN ARCHITECTURAL VIEW OF CROSS SECTIONS ONLY AND INSTALLATION OF SHIMS, FASTENERS, AND SEALANT SHALL BE THE RESPONSIBILITY OF THE INSTALLER.