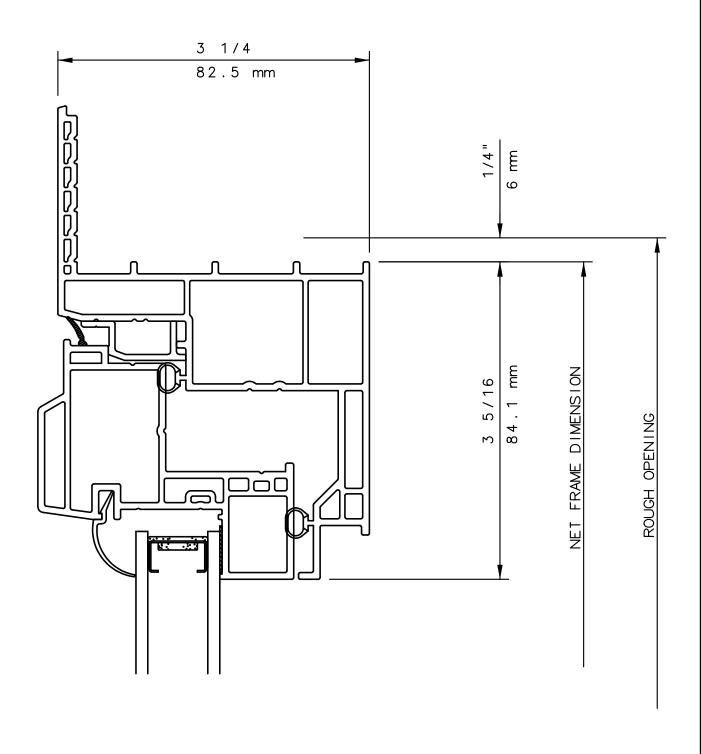

## SERIES 5460 CASEMENT PICTURE WINDOW HEAD DETAIL 36

#### NOTE

THIS IS AN ARCHITECTURAL VIEW OF CROSS SECTIONS ONLY AND INSTALLATION OF SHIMS, FASTENERS, AND SEALANT SHALL BE THE RESPONSIBILITY OF THE INSTALLER.