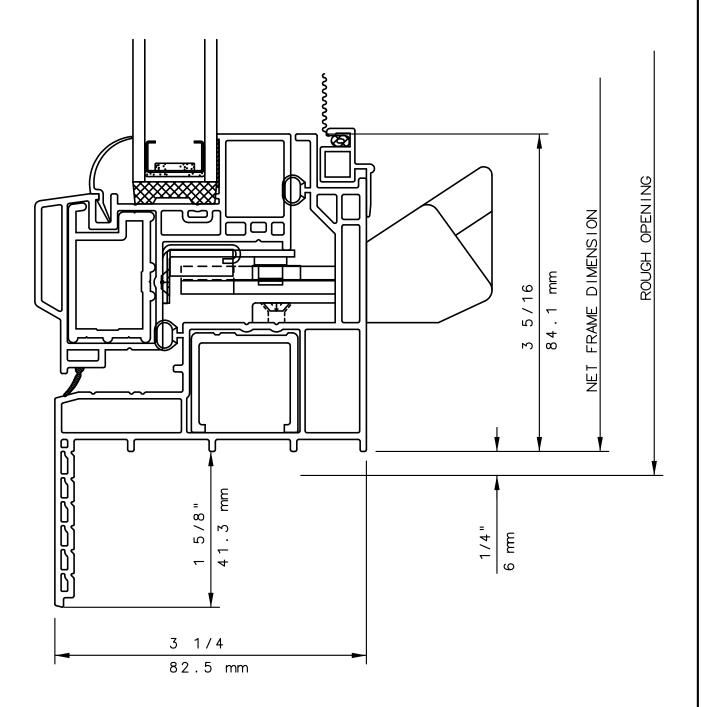

#### NOTE

THIS IS AN ARCHITECTURAL VIEW OF CROSS SECTIONS ONLY AND INSTALLATION OF SHIMS, FASTENERS, AND SEALANT SHALL BE THE RESPONSIBILITY OF THE INSTALLER.

#### INTERNATIONAL WINDOW - NORTHERN CAL.

30526 SAN ANTONIO STREET HAYWARD, CALIFORNIA 94544 (510) 487-1122 ORDER DESK (510) 487-1234 FAX # (510) 471-9387 OR (510) 489-3020

#### INTERNATIONAL WINDOW CORPORATION