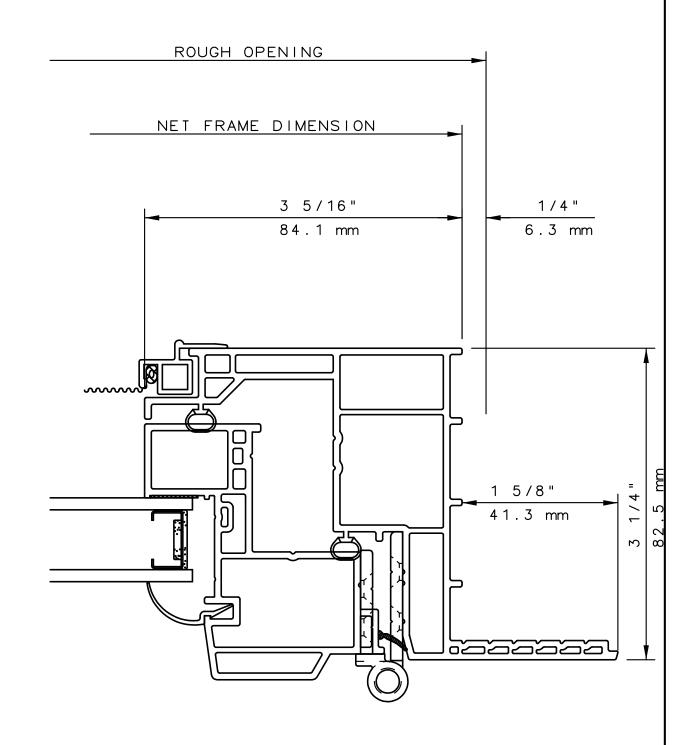

## SERIES 5460 CASEMENT WINDOW HEAD DETAIL 31

#### NOTE

THIS IS AN ARCHITECTURAL VIEW OF CROSS SECTIONS ONLY AND INSTALLATION OF SHIMS, FASTENERS, AND SEALANT SHALL BE THE RESPONSIBILITY OF THE INSTALLER.