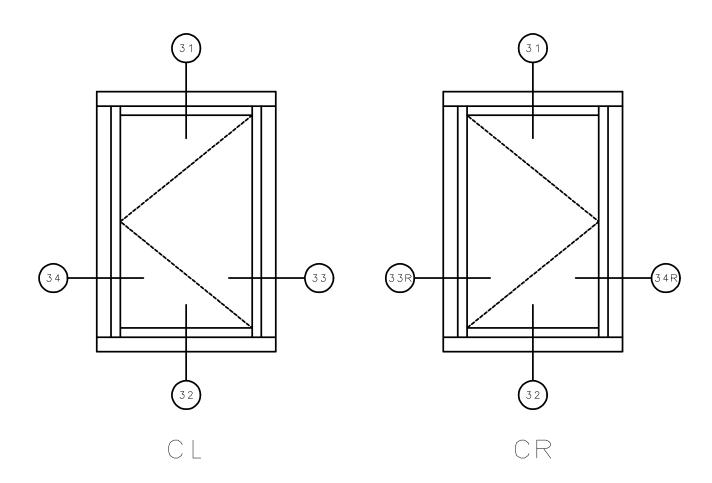

## SERIES 5420 / 21 / 60 / 80 CASEMENT WINDOWS

### **General Notes:**

Not to Scale

Due to continual product development, detail and technical data are subject to change without notice For latest product specifications please go to our website: www.intlwindow.com or contact your IWC Representative This is an architectural view of cross sections only and installation of shims, fasteners and sealant shall be the responsibility of the installer