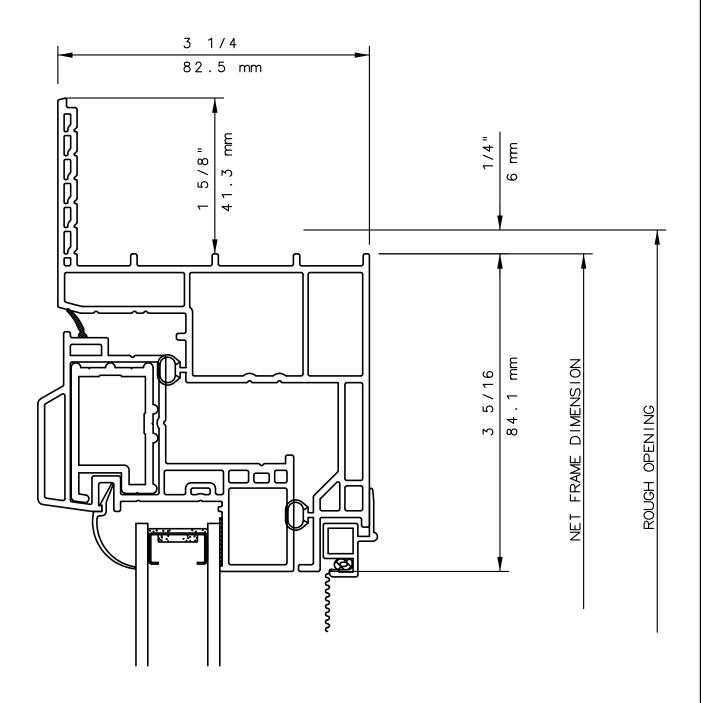

## SERIES 5460 CASEMENT WINDOW HEAD DETAIL 31

#### NOTE

THIS IS AN ARCHITECTURAL VIEW OF CROSS SECTIONS ONLY AND INSTALLATION OF SHIMS, FASTENERS, AND SEALANT SHALL BE THE RESPONSIBILITY OF THE INSTALLER.

#### INTERNATIONAL WINDOW - NORTHERN CAL.

30526 SAN ANTONIO STREET HAYWARD, CALIFORNIA 94544 (510) 487-1122 ORDER DESK (510) 487-1234 FAX # (510) 471-9387 OR (510) 489-3020

#### INTERNATIONAL WINDOW CORPORATION

# **IWC**