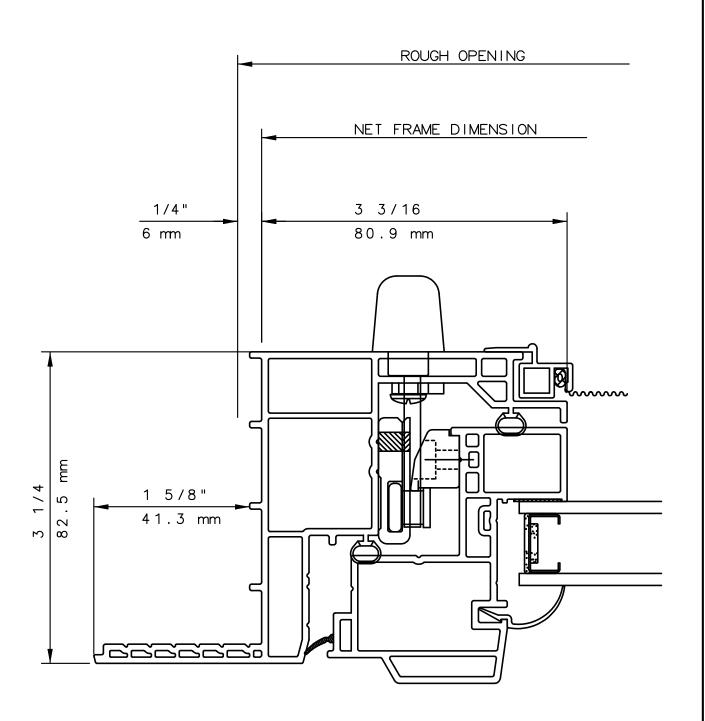

#### NOTE

THIS IS AN ARCHITECTURAL VIEW OF CROSS SECTIONS ONLY AND INSTALLATION OF SHIMS, FASTENERS, AND SEALANT SHALL BE THE RESPONSIBILITY OF THE INSTALLER.

#### INTERNATIONAL WINDOW - NORTHERN CAL.

30526 SAN ANTONIO STREET HAYWARD, CALIFORNIA 94544 (510) 487-1122 ORDER DESK (510) 487-1234 FAX # (510) 471-9387 OR (510) 489-3020

#### INTERNATIONAL WINDOW CORPORATION