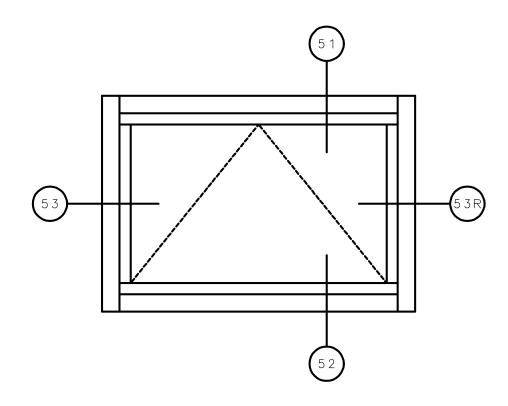

# SERIES 5420 / 21 / 60 / 80 AWNING WINDOWS





# **General Notes:**

Not to Scale

Due to continual product development, detail and technical data are subject to change without notice For latest product specifications please go to our website: www.intlwindow.com or contact your IWC Representative This is an architectural view of cross sections only and installation of shims, fasteners and sealant shall be the responsibility of the installer







## NOTE

THIS IS AN ARCHITECTURAL VIEW OF CROSS SECTIONS ONLY AND INSTALLATION OF SHIMS, FASTENERS, AND SEALANT SHALL BE THE RESPONSIBILITY OF THE INSTALLER.

#### INTERNATIONAL WINDOW - NORTHERN CAL.

30526 SAN ANTONIO STREET HAYWARD, CALIFORNIA 94544 (510) 487-1122 ORDER DESK (510) 487-1234 FAX # (510) 471-9387 OR (510) 489-3020

## INTERNATIONAL WINDOW CORPORATION

1551 EAST ORANGETHOR