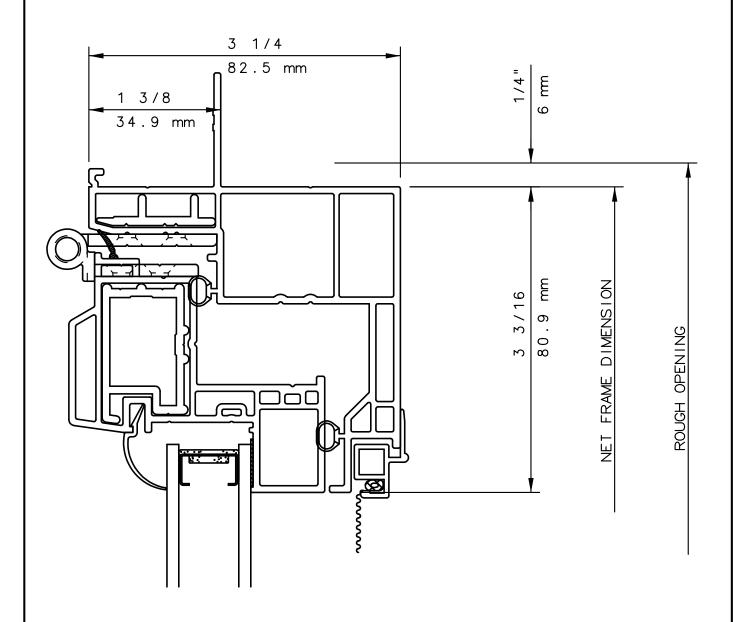

## NOTE

THIS IS AN ARCHITECTURAL VIEW OF CROSS SECTIONS ONLY AND INSTALLATION OF SHIMS, FASTENERS, AND SEALANT SHALL BE THE RESPONSIBILITY OF THE INSTALLER.