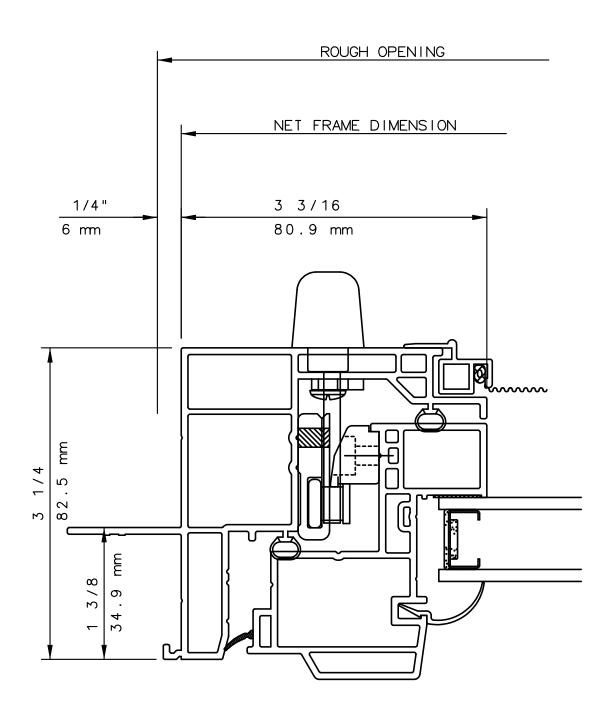

#### NOTE

THIS IS AN ARCHITECTURAL VIEW OF CROSS SECTIONS ONLY AND INSTALLATION OF SHIMS, FASTENERS, AND SEALANT SHALL BE THE RESPONSIBILITY OF THE INSTALLER.