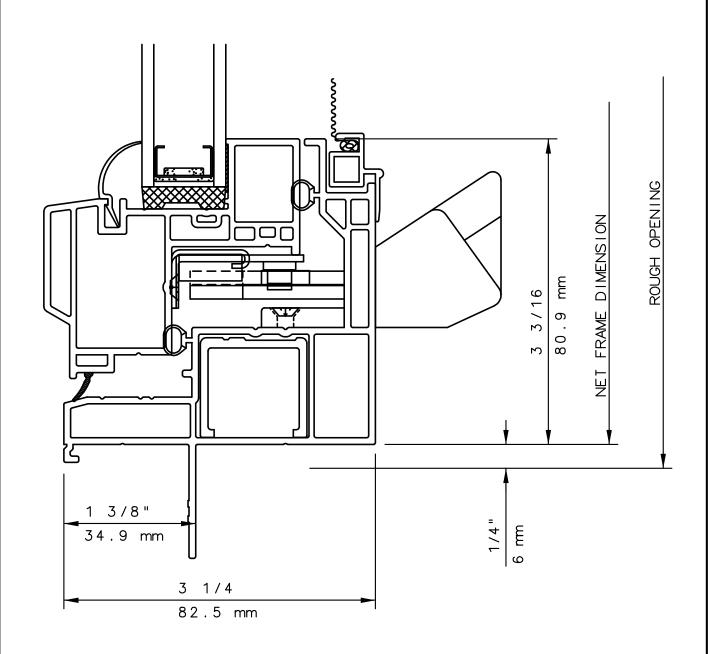

# NOTE

THIS IS AN ARCHITECTURAL VIEW OF CROSS SECTIONS ONLY AND INSTALLATION OF SHIMS, FASTENERS, AND SEALANT SHALL BE THE RESPONSIBILITY OF THE INSTALLER.